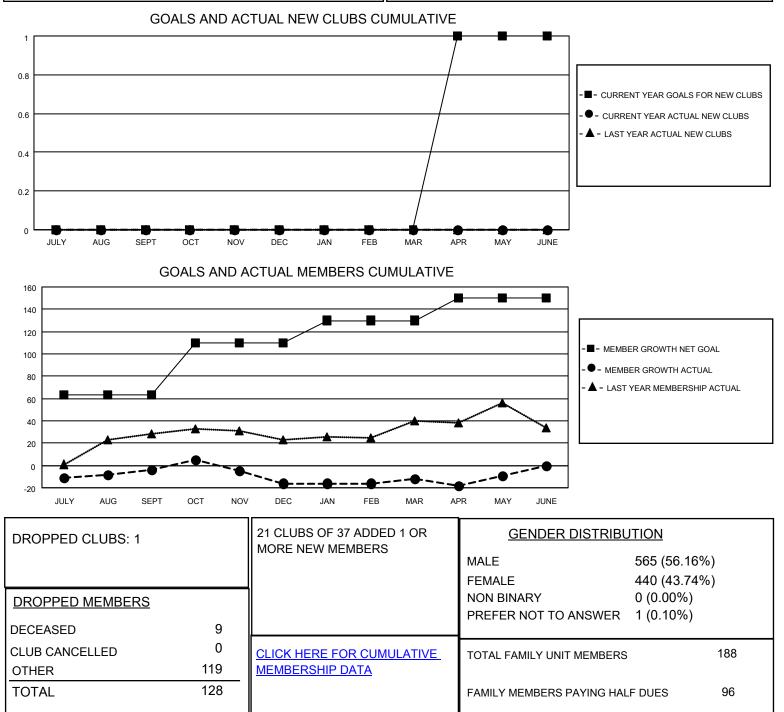

## LOCATION TEXAS

District 2 X2

Results as of: 5/31/2023

| Clubs                 |               |           |               | Members               |                           |                         |                                                    |
|-----------------------|---------------|-----------|---------------|-----------------------|---------------------------|-------------------------|----------------------------------------------------|
| RESULTS FOR 2022-2023 |               |           |               | RESULTS FOR 2022-2023 |                           |                         |                                                    |
| QUARTER               | NEW CLUB GOAL | NEW CLUBS | DROPPED CLUBS | QUARTER               | IEMBER GROWTH NET<br>GOAL | MEMBER GROWTH<br>ACTUAL | DROPPED<br>MEMBERS ACTUAL<br>(including transfers) |
| JULY/AUG/SEPT         | 0             | 0         | 0             | JULY/AUG/SEP          | т 63                      | 35                      | 37                                                 |
| OCT/NOV/DEC           | 0             | 0         | 0             | OCT/NOV/DEC           | 47                        | 32                      | 43                                                 |
| JAN/FEB/MAR           | 0             | 0         | 0             | JAN/FEB/MAR           | 20                        | 27                      | 22                                                 |
| APR/MAY/JUNE          | 1             | 0         | 1             | APR/MAY/JUNE          | 20                        | 31                      | 26                                                 |